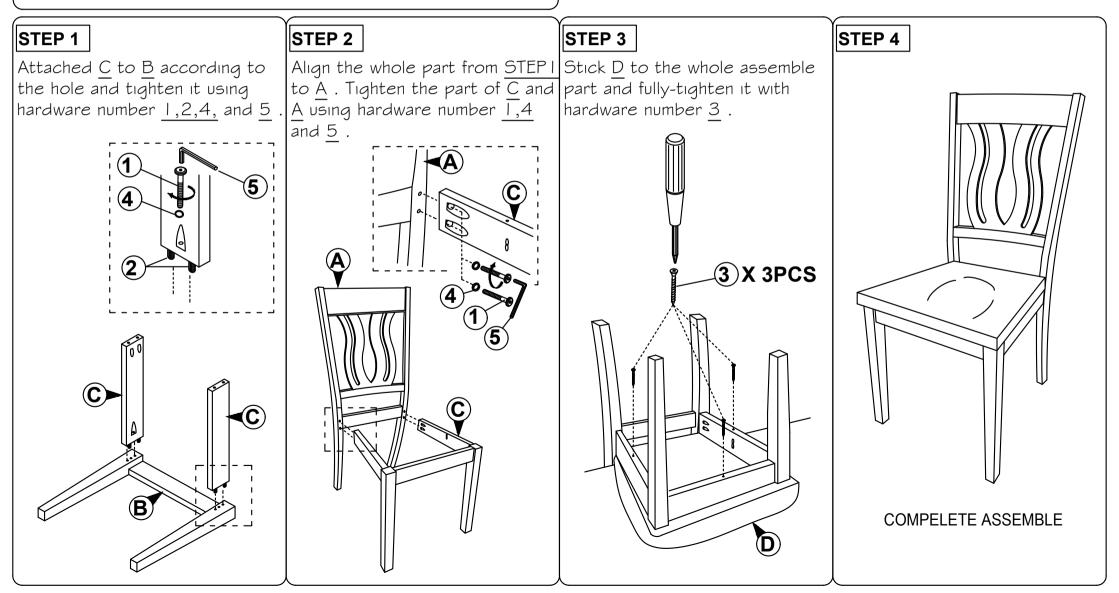

## **ASSEMBLY INSTRUCTION**

## **MODEL : 338C**

Read this instruction carefully. Remove all wrapping material, staples and straps from the carton. See hardware and furniture part list

For guidance. Be sure you have all wooden furniture parts on a clean and flat soft surface, such as a carpet or rug, to prevent from being scratched. Follow the figure to start assembling. CAUTION :

- 1. Do not FULLY TIGHTEN the nut or screw untill all is ready to assemble.
- 2. Do not OVER TIGHTEN the nut or screw to avoid causing damages to the thread.
- 3. Keep all hardware part out reach of children.

| NO | PART LIST              | QTY   | NO | DESRIPTION           |           | QTY   |
|----|------------------------|-------|----|----------------------|-----------|-------|
| Α  | BACK REST              | 1 PC  | 1  | JCBC SCREW M6 X 50MM | 0         | 6 PCS |
| В  | FRONT LEG              | 1 PC  | 2  | WOOD DOWEL Ø8 x 30MM |           | 4 PCS |
| С  | SIDE RAIL              | 2 PCS | 3  | CSK SCREW M4 x 30MM  | OLDONO DO | 3 PCS |
| D  | WOODEN SEAT WITH SCOOP | 1 PC  | 4  | SPRNG WASHER M6      | 0         | 6 PCS |
|    |                        |       | 5  | M4 ALLEN KEY         |           | 1 PC  |