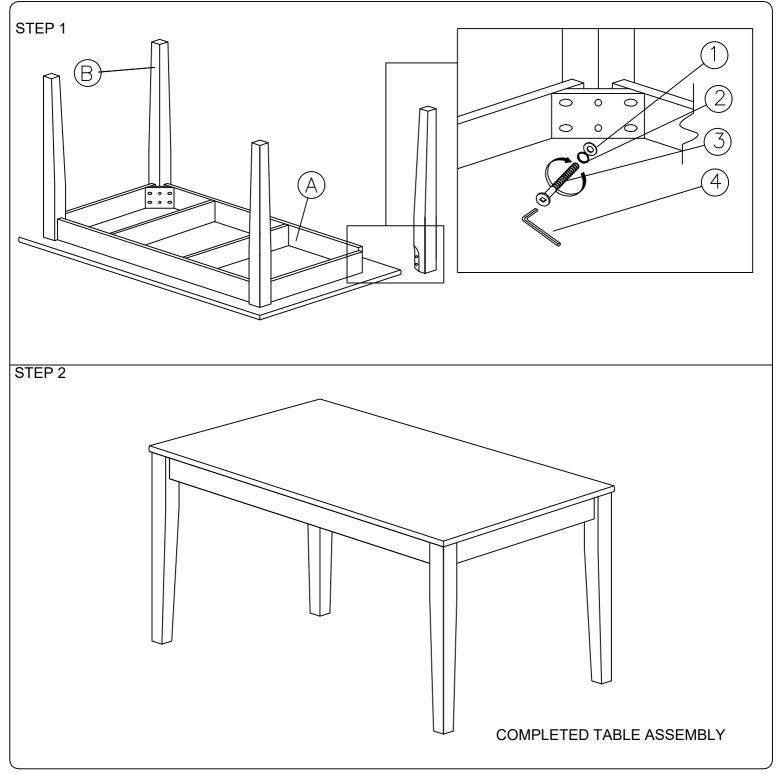

## ASSEMBLY INSTRUCTIONS

## MODEL : 7008T

Read this instruction carefully, remove all wrapping material, staples and straps from the carton. See hardware and furniture part list. For guidance. Be sure you have all wooden furniture parts on a clean and soft surface to prevent from being scratched. Follow the figure to start assembling.

Caution:

1. Do not FULLY -TIGHTEN the nut or bolt until all nut or nut bolt is ready to assembled.

2. Do not OVER- TIGHTEN the nut or nut bolt to avoid causing damages to the thread.

3. Keep all hardware part out of reach of children.

| PART LIST |             |       |  |  |  |  |  |
|-----------|-------------|-------|--|--|--|--|--|
| No.       | DESCRIPTION | QTY   |  |  |  |  |  |
| А         | TABLE TOP   | 1 PC  |  |  |  |  |  |
| В         | TABLE LEG   | 4 PCS |  |  |  |  |  |

| HARDWARE LIST |                      |   |       |  |  |  |  |  |  |
|---------------|----------------------|---|-------|--|--|--|--|--|--|
| No.           | DESCRIPTION          |   | QTY   |  |  |  |  |  |  |
| 1             | FLAT WASHER 6/19"    | 0 | 8 PCS |  |  |  |  |  |  |
| 2             | SPRING WASHER 6/13"  | Ø | 8 PCS |  |  |  |  |  |  |
| 3             | JCBC SCREW M6 X 70MM | 0 | 8 PCS |  |  |  |  |  |  |
| 4             | M4 ALLEN KEY         |   | 1 PC  |  |  |  |  |  |  |